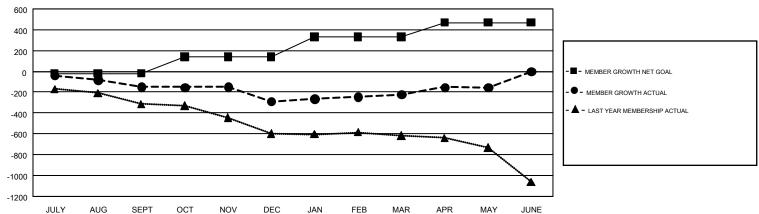

## GMT Constitutional Area 2, Group A

GMT: GORDON ZIEGLER

REPORT DOES NOT INCLUDE CLUBS IN UNDISTRICTED AREAS.

|               | Clut          | os          |               | Members               |                           |                         |                                              |  |
|---------------|---------------|-------------|---------------|-----------------------|---------------------------|-------------------------|----------------------------------------------|--|
|               | RESULTS FOI   | R 2018-2019 |               | RESULTS FOR 2018-2019 |                           |                         |                                              |  |
| QUARTER       | NEW CLUB GOAL | NEW CLUBS   | DROPPED CLUBS | QUARTER               | MEMBER GROWTH NET<br>GOAL | MEMBER GROWTH<br>ACTUAL | DROPPED MEMBERS ACTUAL (including transfers) |  |
| JULY/AUG/SEPT | 1             | 1           | 1             | JULY/AUG/SEPT         | -20                       | 271                     | 361                                          |  |
| OCT/NOV/DEC   | 3             | 1           | 4             | OCT/NOV/DEC           | 158                       | 399                     | 509                                          |  |
| JAN/FEB/MAR   | 5             | 0           | 0             | JAN/FEB/MAR           | 192                       | 368                     | 270                                          |  |
| APR/MAY/JUNE  | 5             | 2           | 1             | APR/MAY/JUNE          | 139                       | 317                     | 236                                          |  |

## GOALS AND ACTUAL MEMBERS CUMULATIVE

| DROPPED CLUBS: 6 |       | 383 CLUBS OF 681 ADDED 1 OR MORE NEW MEMBERS | GENDER DISTRIBUTION             |                 |       |
|------------------|-------|----------------------------------------------|---------------------------------|-----------------|-------|
|                  |       |                                              | MALE                            | 10,628 (66.80%) |       |
|                  |       |                                              | FEMALE                          | 5,281 (33.20%)  |       |
| DROPPED MEMBERS  |       |                                              |                                 |                 |       |
| DECEASED         | 201   | CLICK HERE FOR CUMULATIVE                    | TOTAL FAMILY UNIT MEMBERS       |                 | 3,043 |
| 34               |       | MEMBERSHIP DATA                              | FAMILY MEMBERS PAYING HALF DUES |                 |       |
|                  |       |                                              |                                 |                 | 1,543 |
| TOTAL            | 1,376 |                                              |                                 |                 |       |