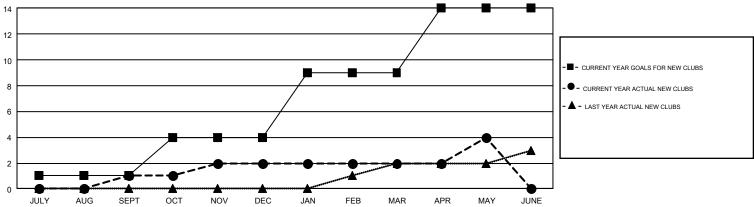

## GMT Constitutional Area 2, Group A

GMT: GORDON ZIEGLER

REPORT DOES NOT INCLUDE CLUBS IN UNDISTRICTED AREAS.

|               | Clut          | os          |               | Members               |                           |                         |                                              |  |
|---------------|---------------|-------------|---------------|-----------------------|---------------------------|-------------------------|----------------------------------------------|--|
|               | RESULTS FOI   | R 2018-2019 |               | RESULTS FOR 2018-2019 |                           |                         |                                              |  |
| QUARTER       | NEW CLUB GOAL | NEW CLUBS   | DROPPED CLUBS | QUARTER               | MEMBER GROWTH NET<br>GOAL | MEMBER GROWTH<br>ACTUAL | DROPPED MEMBERS ACTUAL (including transfers) |  |
| JULY/AUG/SEPT | 1             | 1           | 1             | JULY/AUG/SEPT         | -20                       | 271                     | 361                                          |  |
| OCT/NOV/DEC   | 3             | 1           | 4             | OCT/NOV/DEC           | 158                       | 399                     | 509                                          |  |
| JAN/FEB/MAR   | 5             | 0           | 0             | JAN/FEB/MAR           | 192                       | 368                     | 270                                          |  |
| APR/MAY/JUNE  | 5             | 2           | 1             | APR/MAY/JUNE          | 139                       | 317                     | 236                                          |  |

## GOALS AND ACTUAL NEW CLUBS CUMULATIVE